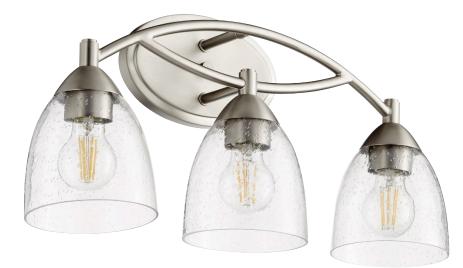

## BARKLEY

5069-3-265

Barkley 3 Light Transitional Satin Nickel Clear Seeded Glass Vanity

Proiect:

| Location:     |  |
|---------------|--|
| Fixture Type: |  |
| Catalog #:    |  |

| DETAILS            |                 |
|--------------------|-----------------|
| FINISH:            | Satin Nickel    |
| MATERIALS:         | Steel and Glass |
| DIFFUSER MATERIAL: | Glass           |
| LOCATION:          | Damp Listed     |

| DIMENSIONS |        |
|------------|--------|
| HEIGHT:    | 9.75"  |
| WIDTH:     | 21.00" |
| EXTENSION: | 6.25"  |
|            |        |
|            |        |
|            |        |

| LIGHT SOURCE      |                  |
|-------------------|------------------|
| NUMBER OF LIGHTS: | 3 Light          |
| SOCKET BASE:      | Medium Base Lamp |
| WATTAGE:          | 100 Watt         |

| MOUNTING   |                                    |
|------------|------------------------------------|
| BACKPLATE: | H 5.00" x Dia 8.00" x Ext<br>0.75" |
|            |                                    |